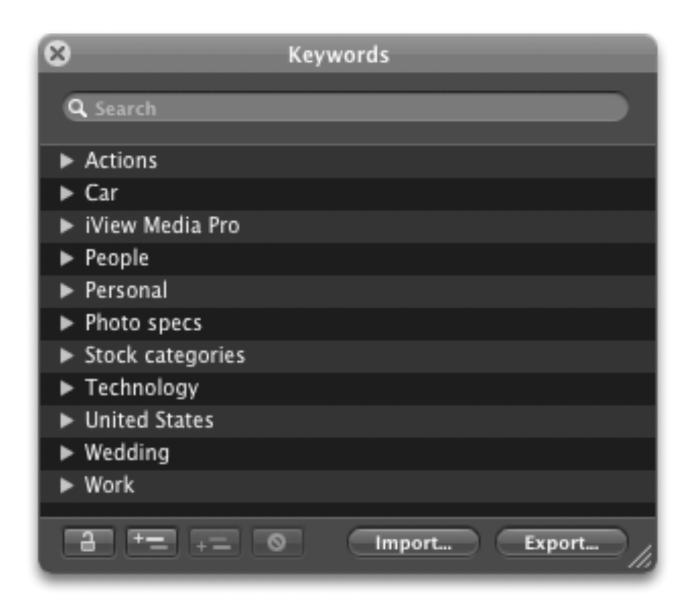

Keywords

|               | Dent           | h: 16   |                  |       |         | $\equiv$ |  |
|---------------|----------------|---------|------------------|-------|---------|----------|--|
|               | ·              |         |                  |       |         |          |  |
| Color Space:  |                | :e: 1   |                  |       |         |          |  |
| E             | xposure Mod    | le: 0   |                  |       |         |          |  |
|               | Flas           | sh: 16  |                  |       |         |          |  |
|               | Serial Number: |         | 320116013        |       |         |          |  |
|               | Minimum (mn    |         |                  |       |         |          |  |
| Maxin         | num Lens Ap.   | :       |                  |       |         |          |  |
| Lens N        | Maximum (mn    | 1):     |                  |       |         |          |  |
| Color Model:  |                | el: RGB | RGB              |       |         |          |  |
| Profile Name: |                | e: Ado  | Adobe RGB (1998) |       |         |          |  |
| Badges: 🗖 🖺   |                |         |                  |       |         |          |  |
|               |                |         |                  |       |         |          |  |
|               | Keywords       | EXIF    | IPTC             | Other | Archive |          |  |