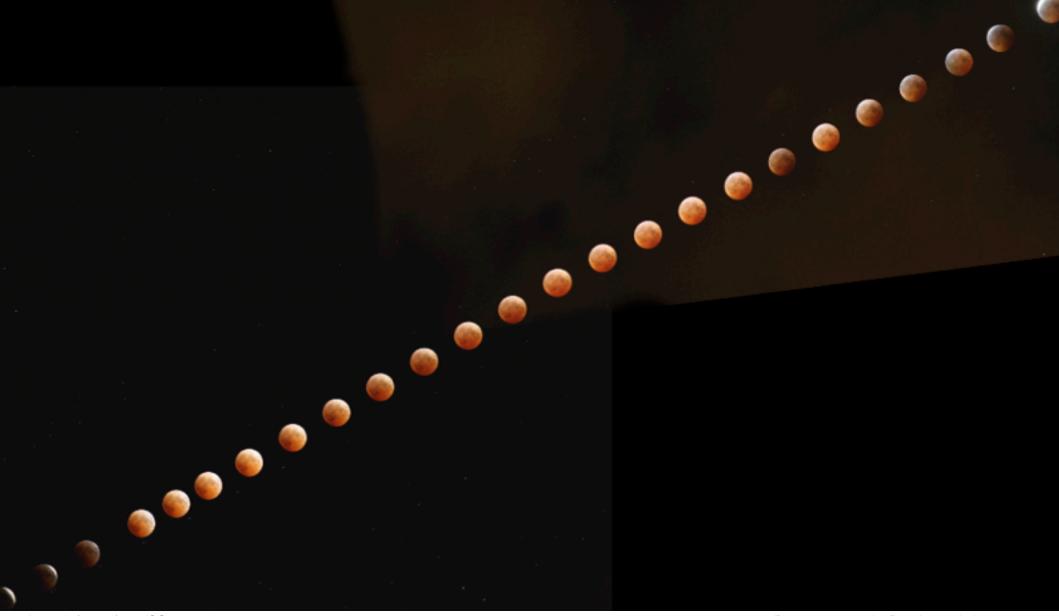

Metadata

My way or the highway!

Backing up

Around f/5.6, 1/20s, ISO 400

Photo sequence by Dan Armendariz, 2004

Interacting with a camera

**RAW Processing** 

Photo by Dan Armendariz, 2007