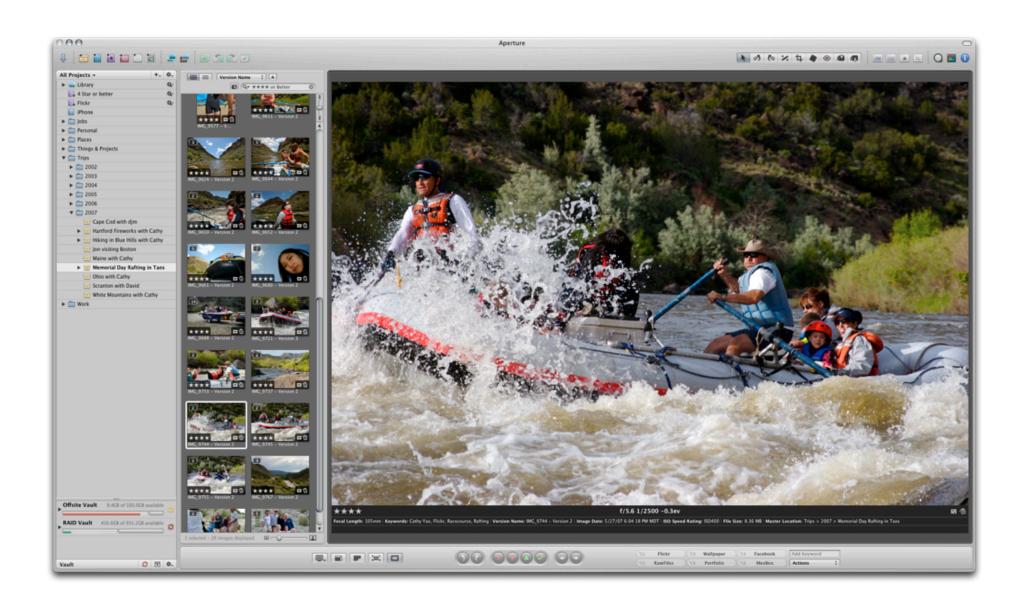

## PHASEONE

Software Tools

**Available Tools** 

Photo Organization

Photo Organization

Photo Organization

Folders, Projects

Ratings, "Stacks"

Metadata

My way or the highway!

Backing up

Around f/5.6, 1/20s, ISO 400

Photo sequence by Dan Armendariz, 2004

Interacting with a camera

**RAW Processing** 

Photo by Dan Armendariz, 2007