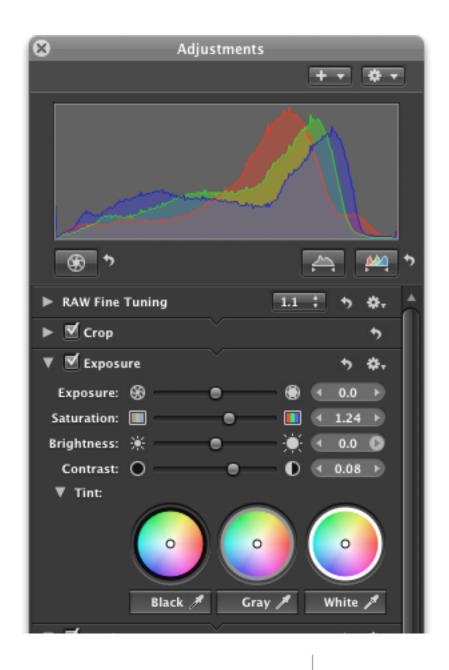

Metadata

My way or the highway!

Backing up

Around f/5.6, 1/20s, ISO 400

Photo sequence by Dan Armendariz, 2004

Interacting with a camera

**RAW Processing** 

Photo by Dan Armendariz, 2007