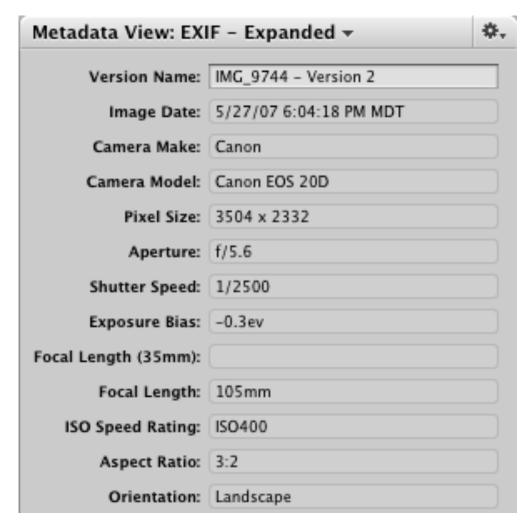

Metadata

My way or the highway!

Backing up

Around f/5.6, 1/20s, ISO 400

Photo sequence by Dan Armendariz, 2004

Interacting with a camera

**RAW Processing** 

Photo by Dan Armendariz, 2007