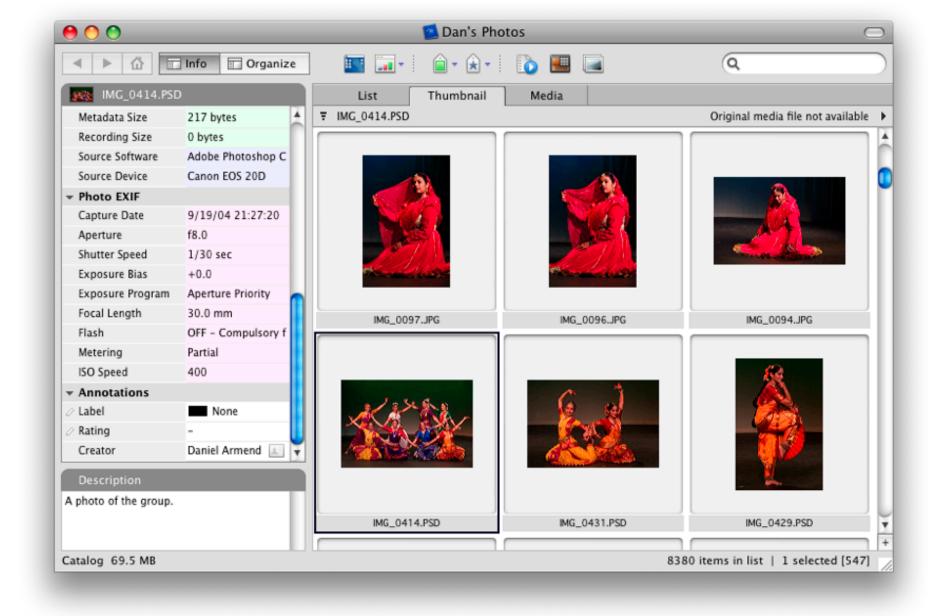

Keywords

|               | Dent           | h: 16   |                  |       |         | $\equiv$ |  |
|---------------|----------------|---------|------------------|-------|---------|----------|--|
|               | ·              |         |                  |       |         |          |  |
| Color Space:  |                | :e: 1   |                  |       |         |          |  |
| E             | xposure Mod    | le: 0   |                  |       |         |          |  |
|               | Flas           | sh: 16  |                  |       |         |          |  |
|               | Serial Number: |         | 320116013        |       |         |          |  |
|               | Minimum (mn    |         |                  |       |         |          |  |
| Maxin         | num Lens Ap.   | :       |                  |       |         |          |  |
| Lens N        | Maximum (mn    | 1):     |                  |       |         |          |  |
| Color Model:  |                | el: RGB | RGB              |       |         |          |  |
| Profile Name: |                | e: Ado  | Adobe RGB (1998) |       |         |          |  |
| Badges: 🗖 🖺   |                |         |                  |       |         |          |  |
|               |                |         |                  |       |         |          |  |
|               | Keywords       | EXIF    | IPTC             | Other | Archive |          |  |

Metadata

My way or the highway!

Backing up

Around f/5.6, 1/20s, ISO 400

Photo sequence by Dan Armendariz, 2004

Interacting with a camera

**RAW Processing** 

Photo by Dan Armendariz, 2007