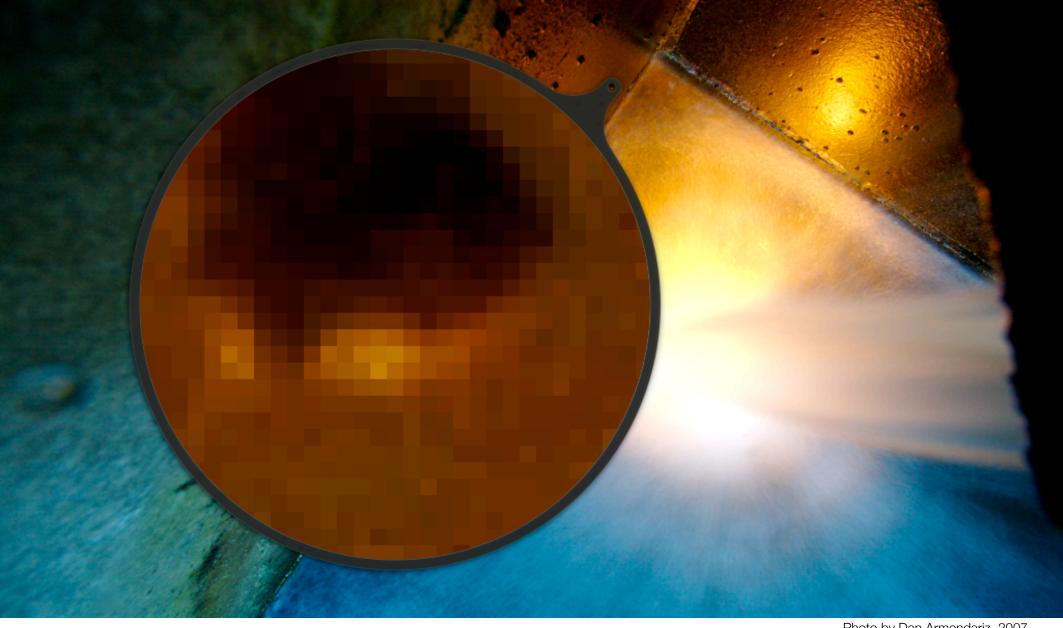

Metadata

My way or the highway!

Backing up

Around f/5.6, 1/20s, ISO 400

Photo sequence by Dan Armendariz, 2004

Interacting with a camera

**RAW Processing** 

Photo by Dan Armendariz, 2007